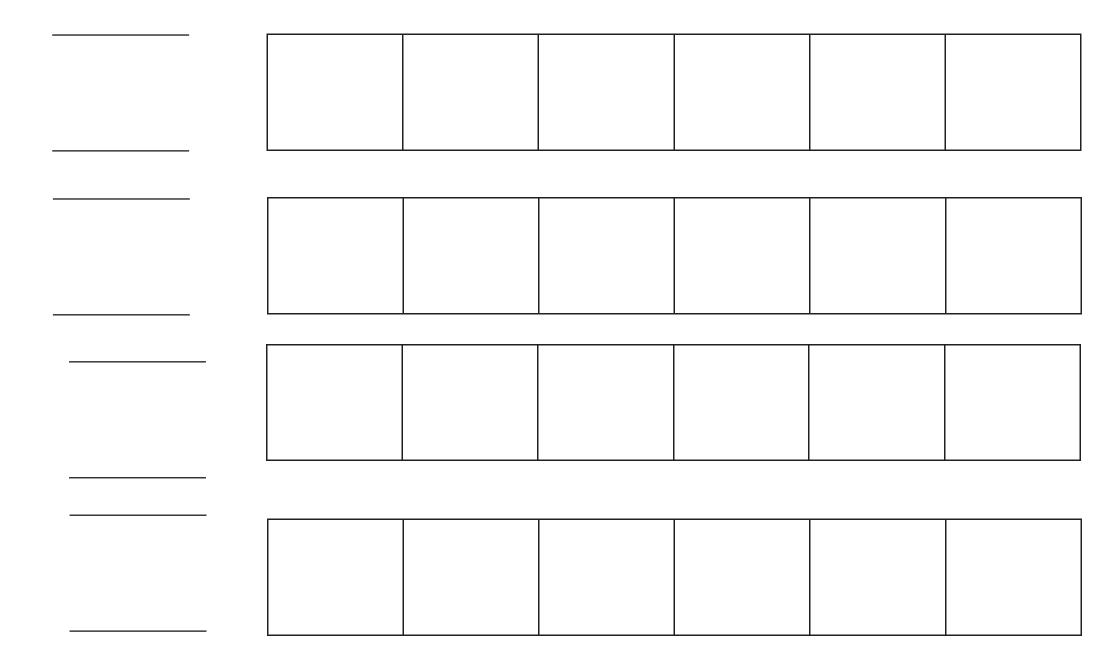

## Compose a piece of Music

Can you create a piece of music? Use the grid to create a composition for one or more people. The animal pictures below all have different rhythms that match with their name.

Fish = 1 clap (1 beat)

Frog = 1 clap (hold for two beats)

Tadpole = 2 claps (2 claps that last the same amount of time as the fish)

- 1. Draw or write the instrument(s) of your choice in the first box.
- 2. Use the animal pictures to choose your rhythms. The information on this page will help.
- 3. Place the animal cards in the grid.