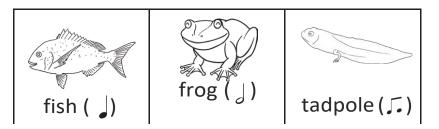

## Compose a piece of Music

Can you create a piece of music? Use the grid to create a composition for one or more people. The animal pictures below all have different rhythms that match with their name.

Fish = 1 clap (1 beat)

Frog = 1 clap (hold for two beats)

Tadpole = 2 claps (2 claps that last the same amount of time as the fish)

- 1. Draw or write the instrument(s) of your choice in the first box.
- 2. Use the animal pictures to choose your rhythms. The information on this page will help.
- 3. Place the animal cards in the grid.