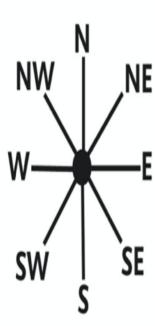

## Compass directions: the town

- 1. From the start, go NORTH 4 squares. Where are you now?
- 2. Go NORTH-EAST 1 square. Where are you now?
- 3. Go SOUTH 2 squares. Where are you now?
- 4. Go WEST 4 squares. Where are you now?
- 5. Go SOUTH-EAST 2 squares. Where are you now?
- 6. Start at the school. How do you get to the fair?
- 7. Direct someone from the fair to the hospital.
- 8. Write directions from somewhere on the map to another place.