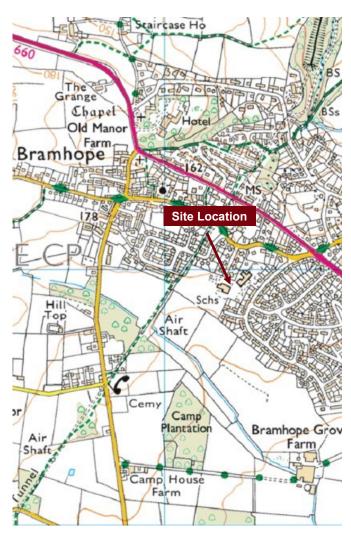

The proposed development seeks to address a number of challenges at the site and to improve the current facilities to cater for the existing and future needs of the school.

The works proposed include the following:

- Internal reconfiguration including reorientation so that the main school entrance is off Breary Rise (it is currently off Tredgold Crescent).
- New build extensions in two locations in the KS1 building (a small dining hall extension and a small extension to the general office/staff areas).
- New landscape strategy across the site, including:
  - A landscaped link between the two buildings
  - The reorganisation and expansion of car parking
  - Perimeter fencing to the full boundary of the school campus
  - New planting