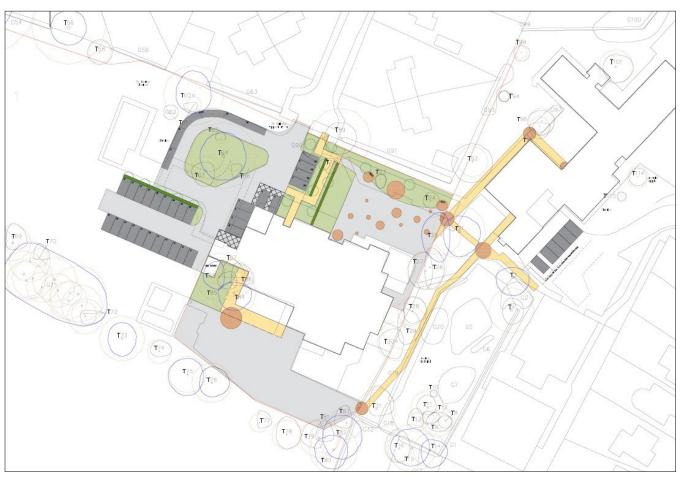

The proposed development seeks to address a number of challenges at the site and to improve the current facilities to cater for the existing and future needs of the school.

The works proposed include the following:

- Internal reconfiguration including reorientation so that the main school entrance is off Breary Rise (it is currently off Tredgold Crescent).
- New build extensions in two locations in the KS1 building (a small dining hall extension and a small extension to the general office/staff areas).
- New landscape strategy across the site, including:
  - A landscaped link between the two buildings
  - The reorganisation and expansion of car parking
  - Perimeter fencing to the full boundary of the school campus
  - New planting

## Bramhope Primary School Planning Application

\*Indicative Site Layout Plan as Proposed

Our development proposals can be viewed online and you can also contact the Design Team if you have any queries or comments. Details are at the bottom of this page.