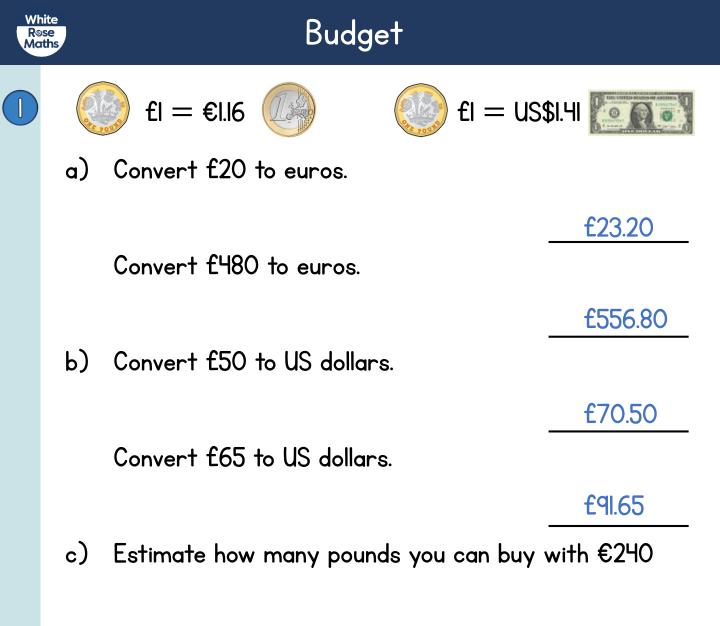

Approx £200

d) Estimate how many pounds you can buy with US\$2,800

Approx £2,000

(3)

Boat €18.50

Tommy goes on all three trips.

Find the total cost in pounds.

Zoo €39.50

Theatre €27.50

£75

| Go karting | Theme park | Water skiing | Zoo | Climbing |
|------------|------------|--------------|-----|----------|
| €36        | €50        | €l5          | €30 | €l3      |

 Alex can do three activities in a day.
 How many different combinations of activities could Rosie do?