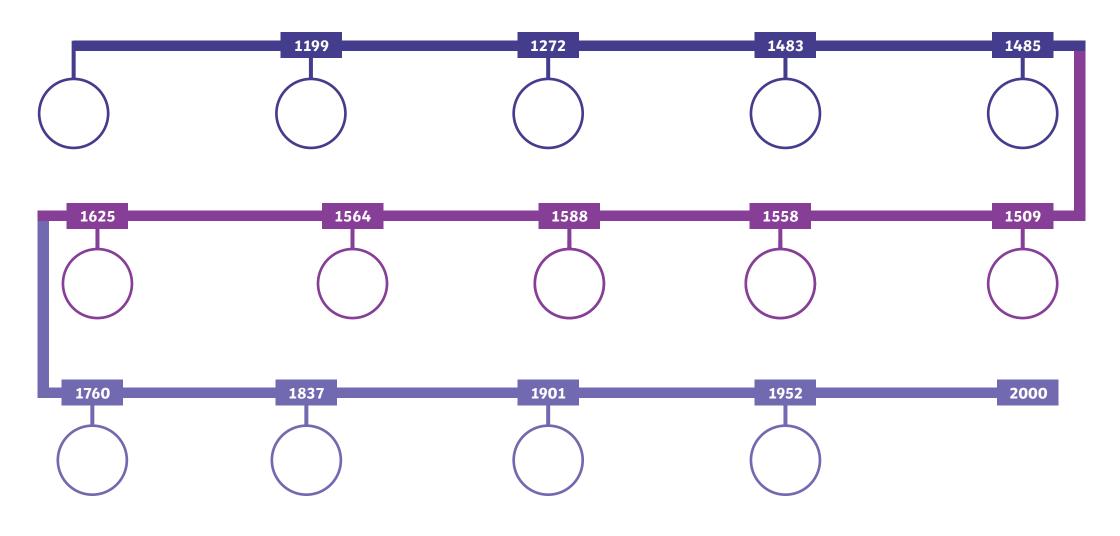

## **History Timeline**

## Significant Kings and Queens

Cut out the pictures on the next page and stick them in the correct order on the timeline below.

## Significant Kings and Queens

Cut out the pictures below and stick them in the correct order on the timeline on the previous page.

William Shakespeare Lived 1564 - 1616

Queen Victoria I Reigned 1837 - 1901

King Edward I Reigned 1272 - 1307

Spanish Armada 1588

William the Conqueror Reigned 1066 - 1087

1901

King John I Reigned 1199 - 1216

Queen Elizabeth I Reigned 1558 - 1603

Industrial Revolution 1760 - 1840

Reigned 1483 - 1485

**Henry VIII** Reigned 1509 - 1547

Battle of Bosworth 1485

Queen Elizabeth II Reigned 1952 - present

King Charles Reigned 1625 - 1649