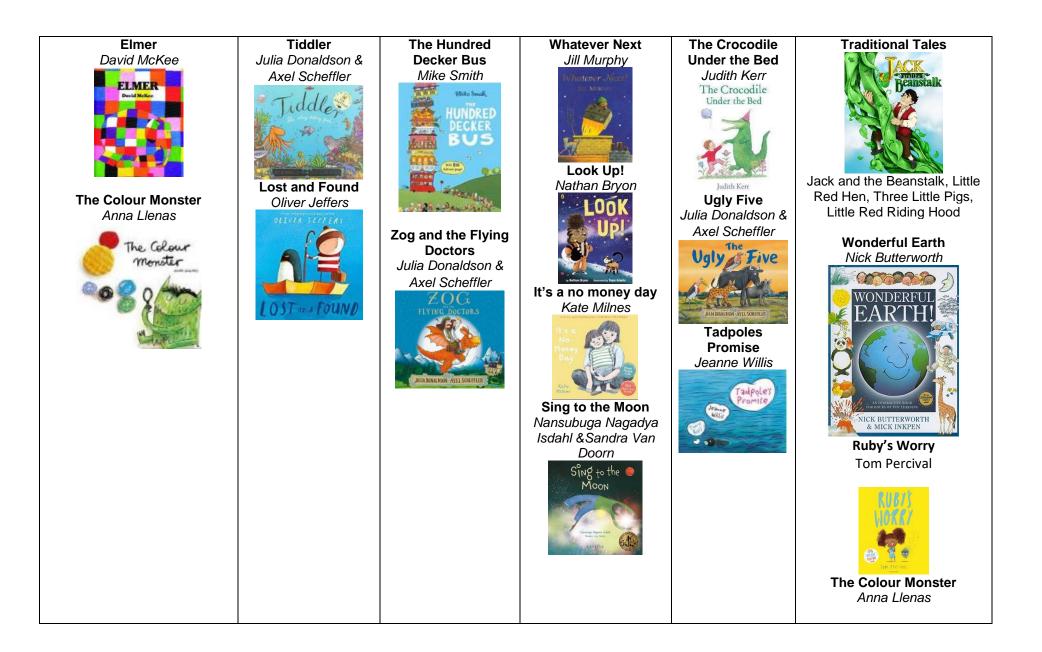

## Text mapping

Each half term, teachers are provided with a list of suggested texts which include fiction, non-fiction (linked to the topics), poetry and carefully chosen E and D (equality and diversity) texts. These books are chosen for their high-quality use of language, plot, structure and illustration. The books become progressively more complex throughout the primary stages. Below each half term has at least one key text indicated.

| Autumn 1         Autumn 2         Spring 1 | Spring 2 | Summer 1 | Summer 2 |
|--------------------------------------------|----------|----------|----------|
|--------------------------------------------|----------|----------|----------|