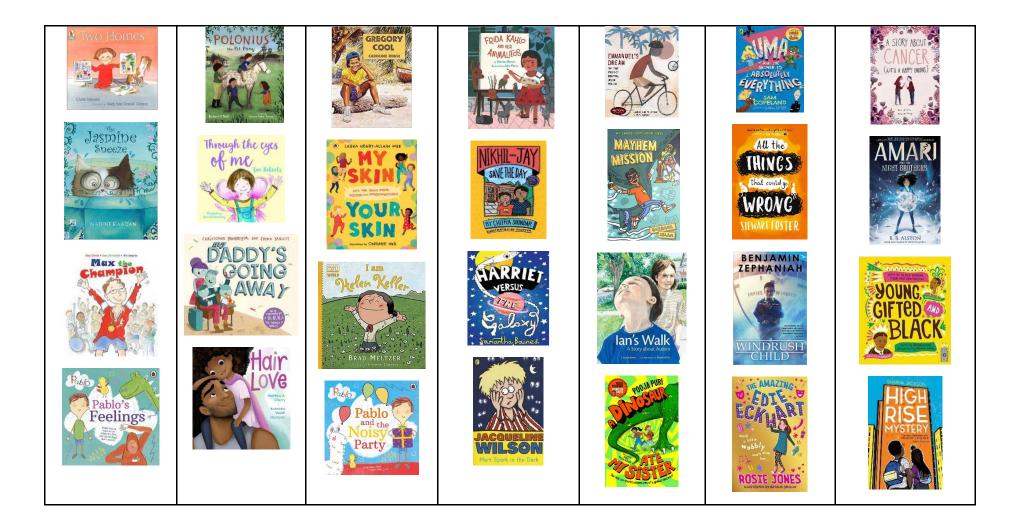

| Sample of Equality and Diversity Books |        |        |        |        |        |        |  |  |
|----------------------------------------|--------|--------|--------|--------|--------|--------|--|--|
| Reception                              | Year 1 | Year 2 | Year 3 | Year 4 | Year 5 | Year 6 |  |  |