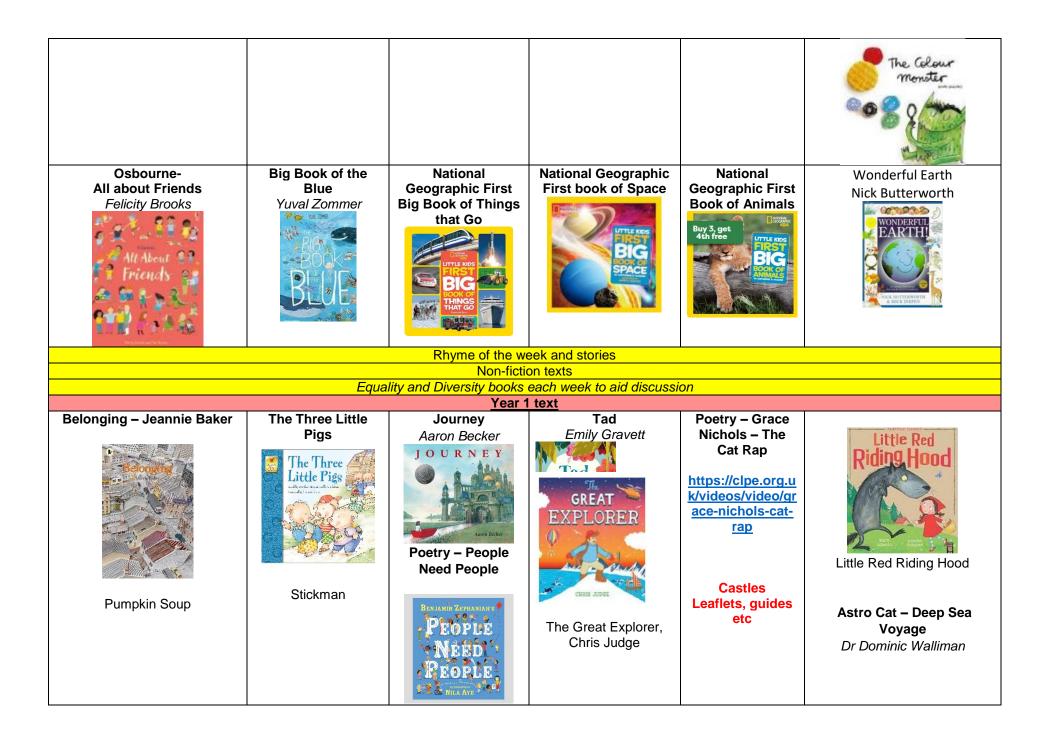

## Text mapping

Each half term, teachers are provided with a list of suggested texts which include fiction, non-fiction (linked to the topics), poetry and carefully chosen E and D (equality and diversity) texts. These books are chosen for their high-quality use of language, plot, structure and illustration. The books become progressively more complex throughout the primary stages. Below each half term has at least one key text indicated.

| Autumn 1         Autumn 2         Spring 1 | Spring 2 | Summer 1 | Summer 2 |
|--------------------------------------------|----------|----------|----------|
|--------------------------------------------|----------|----------|----------|