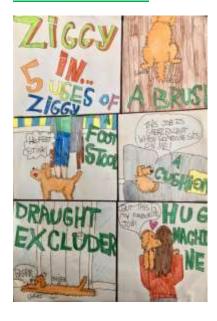

## **Maisie's Comic Stars**

Maisie is our resident comic strip artist and is currently finishing another instalment of the Adventures of Ziggy. She would love to hear from you about your favourite cartoon characters from books, magazines or TV. Write in and tell us who they are and why you like them. Can you draw a picture of them?